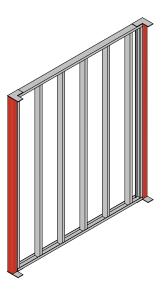

#### Structural Wall Panel SW6000800B

Provides load-bearing capacity, the ability to be a rated shear wall, and can incorporate fabrication integrated HSS boundary elements.