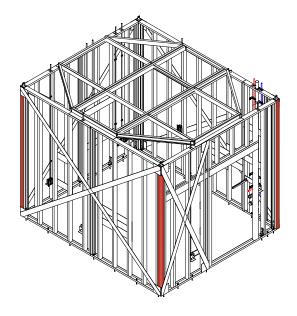

## M-POD

M3C's self-supported pods are precisely designed and manufactured in a controlled environment using code-complaint materials to provide the highest quality. Each unit is manufactured with fully finished interiors to meet the client's specific needs and aesthetics.

### HCAI M-POD

M3C's structural self-supported pods are precisely designed and manufactured in a controlled environment using code-compliant materials to provide the highest quality and meet HCAI and California code requirements. Each unit is manufactured with fully finished interiors to meet the client's specific needs and aesthetics.

### **M-WALL**

M3C wall panels are precisely manufactured in a controlled environment to provide the highest quality. Each unit is manufactured utilizing custom roll-formed light gauge steel studs and components that reduce build-up to improve wallboard installation and finish.