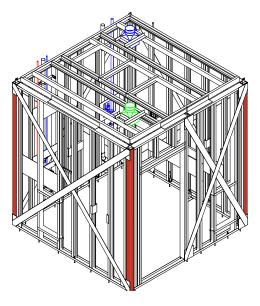

#### Structural Wall Panel SW6000800B

Provides load-bearing capacity, the ability to be a rated shear wall, and can incorporate fabrication integrated HSS boundary elements.