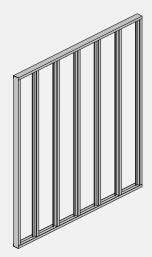

## Standard Wall Panel (Infill)

MW309080I

Provides rapid spacial build-out to meet your specific design needs.