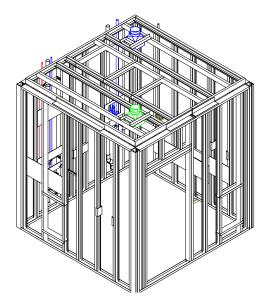

## M-POD

M3C's self-supported pods are precisely designed and manufactured in a controlled environment using code-complaint materials to provide the highest quality. Each unit is manufactured with fully finished interiors to meet the client's specific needs and aesthetics.

#### Restroom Pod MP3080809R

Exam Pod MP3101296E