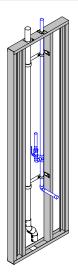

# Plumbing Wall Panel

Provides a prefabricated lavatory plumbing assembly to standardize installation and expedite build-out.