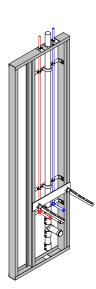

# Plumbing Wall Panel

Provides a prefabricated lavatory plumbing assembly to standardize installation and expedite build-out.