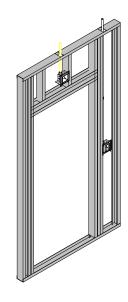

# Door Rough-Opening

Our prefabricated door rough-opening wall panel with custom header and jamb system meets your door and access needs while expediting build-out, installation, and design.

Open your doors to patients sooner with M3C's M-Walls. Visit our website to see a 3D rendering of our panels.