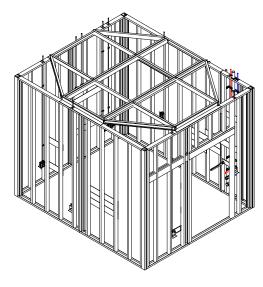

### HCAI M-POD

M3C's structural self-supported pods are precisely designed and manufactured in a controlled environment using code-compliant materials to provide the highest quality and meet HCAI and California code requirements. Each unit is manufactured with fully finished interiors to meet the client's specific needs and aesthetics.

Pending PCS Approval

HCAI Exam Pod

Open your doors to patients sooner with M3C's M-Pods. Visit our website to see a 3D rendering of our pods.